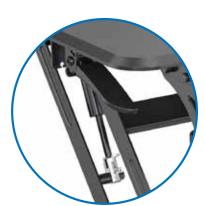

# Standing Desk Converter with 38" Desktop

Add movement to your workday by converting your traditional desk or table into a dynamic sit-stand desk instantly. Thanks to its gas spring technology this standing desk converter can be easily adjusted to your preferred height by holding down the lever.

## Available in: white, walnut, maple, & black

Weight capacity

Gas spring

Features Video

**User Manual** 

### **MOUNT-IT!**

Sit or stand

Gas spring height adjustment