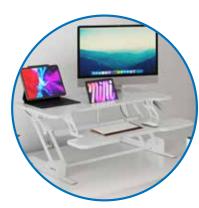

# Standing Desk Converter with 38" Desktop

Add movement to your workday by converting your traditional desk or table into a dynamic sit-stand desk instantly. Thanks to its gas spring technology this standing desk converter can be easily adjusted to your preferred height by holding down the lever.

- Enjoy infinite height adjustment between 5.9" and 16.9"
- Wide 38" desktop provides ample space for two monitors or one monitor plus laptop
- The built-in device channel keeps your tablet or smartphone at your fingertips

## Standing Desk Converter with 38" Desktop

Available in: white, walnut, maple, & black