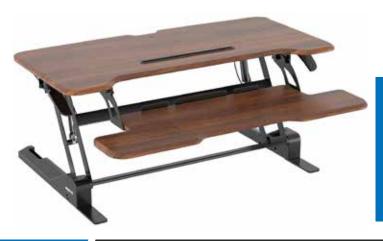

# Standing Desk Converter with 38" Desktop

Add movement to your workday by converting your traditional desk or table into a dynamic sit-stand desk instantly. Thanks to its gas spring technology this standing desk converter can be easily adjusted to your preferred height by holding down the lever.

## Available in: white, walnut, maple, & black

Weight capacity

Gas spring

Features Video

**User Manual** 

## Standing Desk Converter with 38" Desktop

Available in: white, walnut, maple, & black