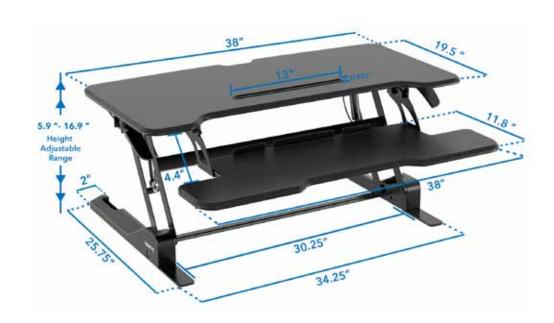

## SPECIFICATIONS Top Platform Size

| Top Platform Size          | 38" x 19.5"                  |
|----------------------------|------------------------------|
| Keyboard Platform Size     | 38" x 11.8"                  |
| Height Adjustability Range | 5.9" - 16.9"                 |
| Height Adjustment          | Gas Spring                   |
| Weight Capacity            | 33 lbs                       |
| Material                   | MDF (desktop), steel (frame) |
| Available Colors           | White, Walnut, Maple, Black  |