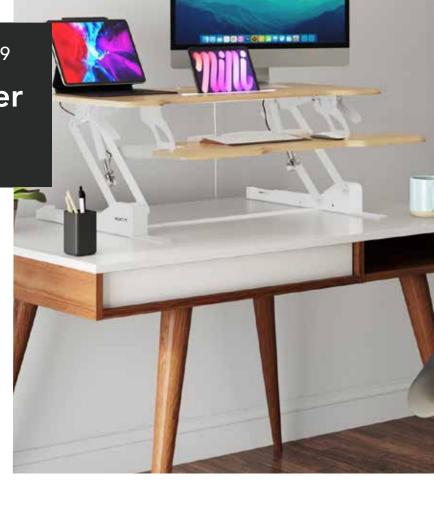

- Enjoy infinite height adjustment between 5.9" and 16.9"
- Wide 38" desktop provides ample space for two monitors or one monitor plus laptop
- The built-in device channel keeps your tablet or smartphone at your fingertips

Contemporary design