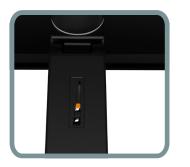

### Experience the Upgrade

ADDED CABLE COVER FASTER INSTALLATION AND SLEEKER LOOK

NEW TENSION INDICATOR SET TENSION LEVEL ONCE AND REPEAT FOR QUICK INSTALLATION OF MULTIPLE WORKSTATIONS

**NEW ROTATION STOP** PREVENT DAMAGE TO WALLS, PARTITIONS, OR CUBICLES