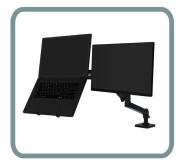

# Maximize Adaptability with Accessories\*

ADD AN ARM (DUAL TO TRIPLE OR QUAD)

NOTEBOOK TRAY

GROMMET MOUNT

DESK-TO-WALL CONVERSION