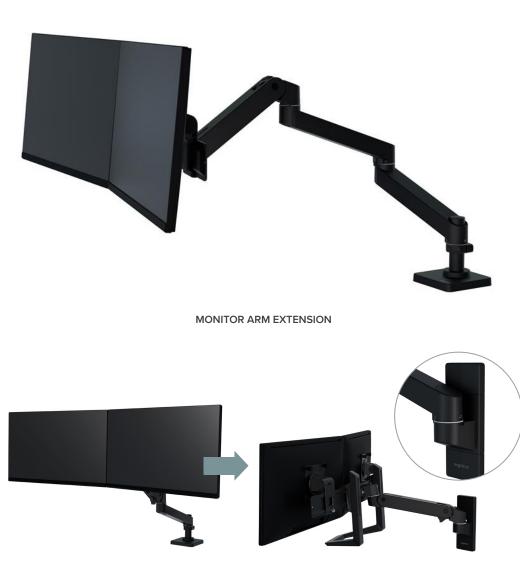

# Maximize Adaptability with Accessories\*

ADD AN ARM (DUAL TO TRIPLE OR QUAD)

NOTEBOOK TRAY

GROMMET MOUNT

DESK-TO-WALL CONVERSION