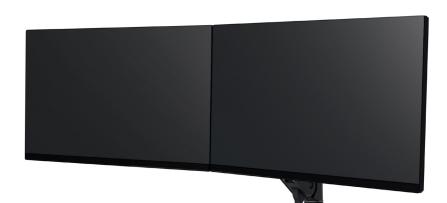

## LX Pro Dual Arms

- Flexible and Adaptable: Accommodates different monitor sizes and configurations with various attachment options and accessory kits
- Enhance Ergonomics: Customizable positioning reduces strain and promotes better posture, with increased tilt range for stacked monitors
- Modern Aesthetic: Sleek design with improved cable management complements any workspace
- Simple Installation: Fewer parts, better cable management, and a detachable head make setup quick and easy
- Maximize Desk Space: A smaller base and compact profile free up workspace by lifting monitors off the desk
- Boost Productivity: Adjust monitor position to create an optimal viewing setup, improving focus and efficiency

#### LX Pro Dual Arms

LX Pro Dual Side-By-Side

© Ergotron, Inc. 1.21.2025

Download additional resources at ergotron.com.

For more information:

USA & Canada: 800.888.8458 / +1.651.681.7600 / customerservice@ergotron.com