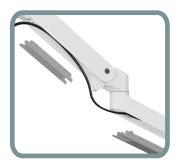

### Experience the Upgrade

ADDED CABLE COVER FASTER INSTALLATION AND SLEEKER LOOK

NEW TENSION INDICATOR SET TENSION LEVEL ONCE AND REPEAT FOR QUICK INSTALLATION OF MULTIPLE WORKSTATIONS

**NEW ROTATION STOP** PREVENT DAMAGE TO WALLS, PARTITIONS, OR CUBICLES