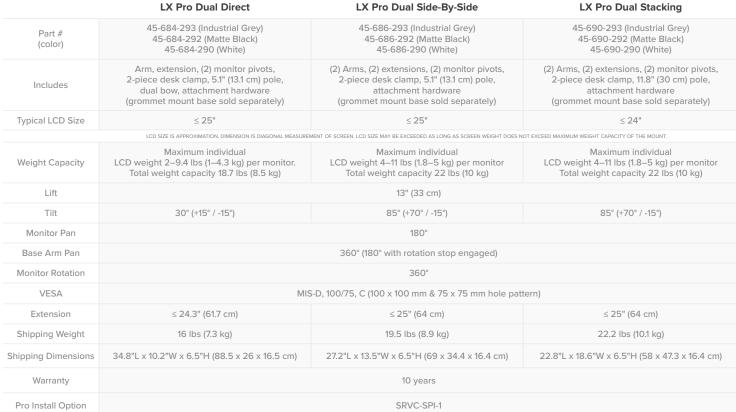

lift technology. The new LX Pro carries this legacy forward with a modern design, easier installation, and improved ergonomics. With added adaptability for a wide range of monitor setups, LX Pro continues Ergotron's commitment to solutions that evolve with changing workplace needs.

### Experience the Upgrade



ADDED CABLE COVER FASTER INSTALLATION AND SLEEKER LOOK



NEW TENSION INDICATOR SET TENSION LEVEL ONCE AND REPEAT FOR QUICK INSTALLATION OF MULTIPLE WORKSTATIONS



**NEW ROTATION STOP** PREVENT DAMAGE TO WALLS, PARTITIONS, OR CUBICLES



INCREASED TILT RANGE BETTER ERGONOMICS FOR USERS

# Maximize Adaptability with Accessories\*



ADD AN ARM (DUAL TO TRIPLE OR QUAD)



NOTEBOOK TRAY



GROMMET MOUNT



DESK-TO-WALL CONVERSION

#### LX Pro Dual Arms





LX Pro Dual Side-By-Side



© Ergotron, Inc. 1.21.2025

Download additional resources at ergotron.com.

For more information:

USA & Canada: 800.888.8458 / +1.651.681.7600 / customerservice@ergotron.com

EMEA: +31.33.45.45.600 / info.eu@ergotron.com

APAC: apaccustomerservice@ergotron.com

Custom: oemsales@ergotron.com

Content subject to change Ergotron devices are not intended to cure, treat, mitigate or prevent any disease. Patent information available at www.ergotron.com/patents